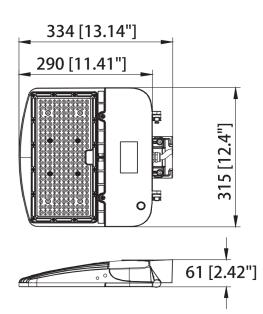

## **FEATURES**

- Energy Saving 150 Watt Integrated LED
- Lasts 45 Years\* or 50,000 Hours Continuous Use
- Maintenance Free No Bulb Replacements
- 5-Year Limited Warranty

| Model Number | Part Number | Watts | IP Rating | ССТ   | CRI   | Input Voltage | Product<br>Dimensions(in) |
|--------------|-------------|-------|-----------|-------|-------|---------------|---------------------------|
| AL1211       | AL-15050-MV | 150W  | IP65      | 5000k | >80Ra | 120-277       | 11.68x12.40x2.69          |