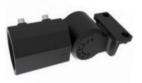

## **ACCESSORIES**

| Accessories       | Model<br>Number | Part<br>Number |  |  |
|-------------------|-----------------|----------------|--|--|
| Slip-fitter mount | AL7770          | AL-SF-003      |  |  |
| Round pole mount  | AL7771          | AL-RP-003      |  |  |
| Glare Shield      | AL1211SH        | N/A            |  |  |