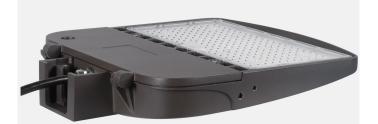

## **AREA LIGHT SERIES**

The LEDS Area Lights are perfect for new construction, retrofit and lighting upgrade solutions. High output and top of the line specifications. Available in multiple wattage and lumen output configurations to meet any lighting application. Type 4 & 5 available.

## **FEATURES**

- Energy Saving 150 Watt Integrated LED
- Lasts 45 Years\* or 50,000 Hours Continuous Use
- Maintenance Free No Bulb Replacements
- 5-Year Limited Warranty

| Model Number | Part Number | Watts | IP Rating | ССТ   | CRI   | Input Voltage | Product<br>Dimensions(in) |
|--------------|-------------|-------|-----------|-------|-------|---------------|---------------------------|
| AL1211       | AL-15050-MV | 150W  | IP65      | 5000k | >80Ra | 120-277       | 11.68x12.40x2.69          |