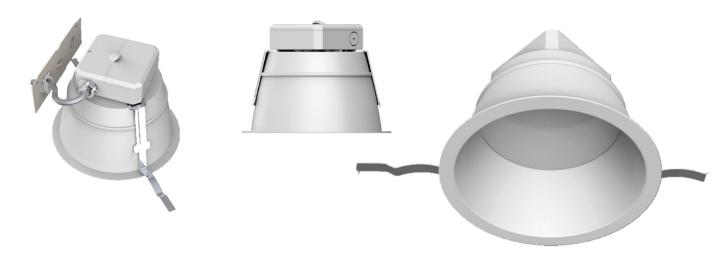

## **COMMERCIAL DOWNLIGHT SERIES**

The LEDS Commercial Downlights are ideal for malls, hospitals, airports, offices, lobbies, and other applications. Reduces energy and maintenance costs when compared with conventional light sources.

## **FEATURES**

- Energy Saving 30W Integrated LED.
- · Maintenance Free No Bulb Replacements
- Wet Location Rated
- Suitable for installations from -4°F to 113°F
- 50,000 Hours of Continuous Use
- 5-Year Warranty