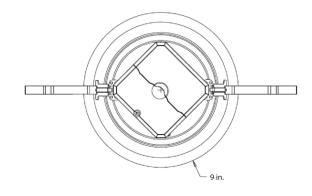

| Order Code | Part Number    | Size | Watts | Lumens | сст  | Input | Voltage |
|------------|----------------|------|-------|--------|------|-------|---------|
| DL3035     | DL-8-3035-MV-N | 8"   | 30    | 2500   | 3500 | >80   | 120-277 |
| DL3040     | DL-8-3040-MV-N | 8"   | 30    | 2500   | 4000 | >80   | 120-277 |
| DL3050     | DL-8-3050-MV-N | 8"   | 30    | 2500   | 5000 | >80   | 120-277 |