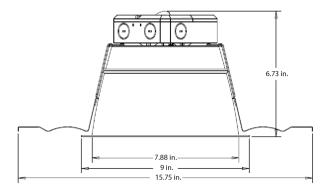

| Order Code | Part Number    | Size | Watts | Lumens | сст  | Input | Voltage |
|------------|----------------|------|-------|--------|------|-------|---------|
| DL3035     | DL-8-3035-MV-N | 8"   | 30    | 2500   | 3500 | >80   | 120-277 |
| DL3040     | DL-8-3040-MV-N | 8"   | 30    | 2500   | 4000 | >80   | 120-277 |
| DL3050     | DL-8-3050-MV-N | 8"   | 30    | 2500   | 5000 | >80   | 120-277 |