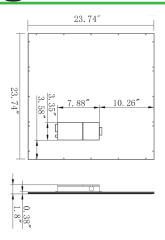

#### **EDGE LIT PANEL SERIES**

The LEDS Edge Lit Panels are designed to drop in ceiling. The Edge Lit Panels are an ideal energy efficient replacement for fluorescent fixtures in offices, hospitality, schools and other commercial applications that require a slim installation depth. Available in a 2' x 4' and a 2' x 2' fixture.

| Order Code | Part Number | Size  | Watts | Lumens | ССТ  | Input | Voltage |
|------------|-------------|-------|-------|--------|------|-------|---------|
| EL2240     | EL-22-30-40 | 2 x 2 | 30    | 3750   | 4000 | >80   | 120-277 |
| EL2250     | EL-22-30-50 | 2 x 2 | 30    | 3750   | 5000 | >80   | 120-277 |
| EL2440     | EL-24-40-40 | 2 x 4 | 50    | 6250   | 4000 | >80   | 120-277 |
| EL2450     | EL-24-40-50 | 2 x 4 | 50    | 6250   | 5000 | >80   | 120-277 |