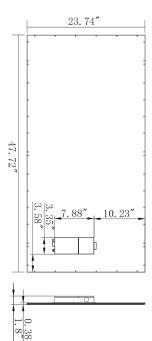

## 2 x 4 EDGE LIT

| Order Code | Part Number | Size  | Watts | Lumens | ССТ  | Input | Voltage |
|------------|-------------|-------|-------|--------|------|-------|---------|
| EL2240     | EL-22-30-40 | 2 x 2 | 30    | 3750   | 4000 | >80   | 120-277 |
| EL2250     | EL-22-30-50 | 2 x 2 | 30    | 3750   | 5000 | >80   | 120-277 |
| EL2440     | EL-24-40-40 | 2 x 4 | 50    | 6250   | 4000 | >80   | 120-277 |
| EL2450     | EL-24-40-50 | 2 x 4 | 50    | 6250   | 5000 | >80   | 120-277 |