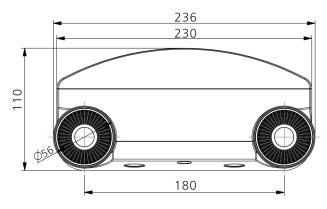

#### **SHIPPING INFORMATION**

| Model Number | Unit    | Weight     | Width   | Length  | Height |
|--------------|---------|------------|---------|---------|--------|
| EM-W-1W      | Product | 4.5/3.5kgs | 37.5 cm | 25.5 cm | 22 cm  |
| EM-B-1W      | Product | 4.5/3.5kgs | 37.5 cm | 25.5 cm | 22 cm  |