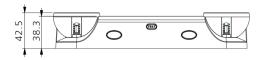

#### **SHIPPING INFORMATION**

| Model Number | Unit    | Weight     | Width   | Length  | Height |
|--------------|---------|------------|---------|---------|--------|
| EM-W-1W      | Product | 4.5/3.5kgs | 37.5 cm | 25.5 cm | 22 cm  |
| EM-B-1W      | Product | 4.5/3.5kgs | 37.5 cm | 25.5 cm | 22 cm  |