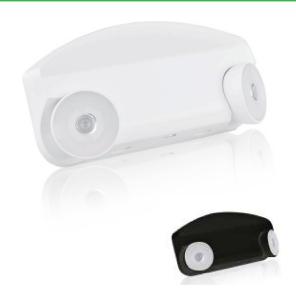

# **Emergency Light (Type L10/L10A)**

#### **DESCRIPTION**

- Injection-molded thermoplastic ABS housing, UL 94V-0 flame rating.
- Innovative, easy installation in minutes
- Suitable for wall mount applications
- · Universal J-box mounting pattern
- 120V-277VAC Dual voltage operation
- 2pcs 1W ultra bright LED lamp heads for emergency mode.
- Built-in 3.6V1000mAh Ni-MH for minimum 90 minutes emergency operation.
- Luminous Flux:more than 200 LM.
- · Maximum 24 hours for full recharge time
- · Test switch and charge indicator
- · UL and cULus listed
- 0° to 40°C indoor damp location listed
- · Five years warranty for the electrical parts and housing.
- Three years warranty for battery.

## **ORDERING INFORMATION**

| Family | Housing Color | Wattage |  |
|--------|---------------|---------|--|
| EM     | W(White)      | 1W      |  |
| EM     | B(Black)      | 1W      |  |