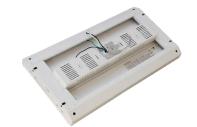

## **FEATURES**

- · Philips LEDs for long Life.
- · High efficiency dimmable driver.
- · Multiple mounting options.
- Premium optics for even light distribution, utilization and control.
- 5-Year warranty

| •     |   | • | 9   |
|-------|---|---|-----|
| 0     |   | 0 | 0   |
| <br>• | • | • | 0 ! |

|   | 0 8 |              |
|---|-----|--------------|
|   | O   |              |
| • | °   | 1.97" (50mm) |
|   |     | 2.99" (76mm) |

1.97" (50mm) 2.99" (76mm)

| Accessories   | Order Code | Part Number |  |
|---------------|------------|-------------|--|
| Pendant Mount | PM-7000    | PM-LHB      |  |

| Order Code | Part Number | Watts | Lumens | ССТ  | Voltage |
|------------|-------------|-------|--------|------|---------|
| LHB1110    | HB-2-110    | 110   | 14300  | 5000 | 120-277 |
| LHB1111    | HB-3-160    | 160   | 21000  | 5000 | 120-277 |