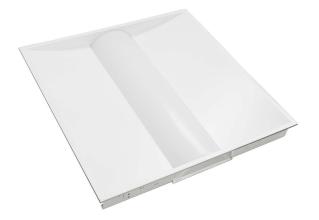

# **Single Lens Troffers**





#### SINGLE LENS TROFFER SERIES

The LEDS Single Lens Troffers are designed to drop in ceiling. Single Lens Troffers are an ideal energy efficient replacement for fluorescent fixtures in offices, hospitality, schools and other commercial applications. Available in a 2'x2' & 2'x4' fixture.

#### **FEATURES**

- · Smooth Light Distribution
- High quality aluminum frame with great heat dissipation and low light degradation.
- 0-10V dimming compatible with many brands of dimmers.
- 5-Year Warranty



















### 2 X 2 FIXTURE





## 2 X 4 FIXTURE



| Order Code | Part Number  | Size  | Watts | Lumens | сст  | Input | Voltage |
|------------|--------------|-------|-------|--------|------|-------|---------|
| TR2240     | TR-22-3040-D | 2 x 2 | 30    | 3750   | 4000 | >80   | 120-277