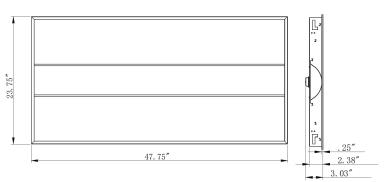

## 2 X 4 FIXTURE

| Order Code | Part Number  | Size  | Watts | Lumens | сст  | Input | Voltage |
|------------|--------------|-------|-------|--------|------|-------|---------|
| TR2240     | TR-22-3040-D | 2 x 2 | 30    | 3750   | 4000 | >80   | 120-277 |
| TR2250     | TR-22-3050-D | 2 x 2 | 30    | 3750   | 5000 | >80   | 120-277 |
| TR2440     | TR-24-5040-D | 2 x 4 | 50    | 6250   | 4000 | >80   | 120-277 |
| TR2450     | TR-24-5050-D | 2 x 4 | 50    | 6250   | 5000 | >80   | 120-277 |