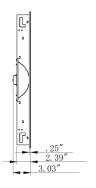

# **Single Lens Troffers**





#### SINGLE LENS TROFFER SERIES

The LEDS Single Lens Troffers are designed to drop in ceiling. Single Lens Troffers are an ideal energy efficient replacement for fluorescent fixtures in offices, hospitality, schools and other commercial applications. Available in a 2'x2' & 2'x4' fixture.

#### **FEATURES**

- · Smooth Light Distribution
- High quality aluminum frame with great heat dissipation and low light degradation.
- 0-10V dimming compatible with many brands of dimmers.
- 5-Year Warranty



















### 2 X 2 FIXTURE





## 2 X 4 FIXTURE



| Order Code | Part Number  | Size  | Watts | Lumens | сст  | Input | Voltage |
|------------|--------------|-------|-------|--------|------|-------|---------|
| TR2240     | TR-22-3040-D | 2 x 2 | 30    | 3750   | 4000 | >80   | 120-277 |
| TR2250     | TR-22-3050-D | 2 x 2 | 30    | 3750   | 5000 | >80   | 120-277 |
| TR2440     | TR-24-5040-D | 2 x 4 | 50    | 6250   | 4000 | >80   | 120-277 |
| TR2450     | TR-24-5050-D | 2 x 4 | 50    | 6250   | 5000 | >80   | 120-277 |