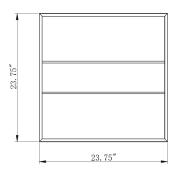

# **Single Lens Troffers**





#### SINGLE LENS TROFFER SERIES

The LEDS Single Lens Troffers are designed to drop in ceiling. Single Lens Troffers are an ideal energy efficient replacement for fluorescent fixtures in offices, hospitality, schools and other commercial applications. Available in a 2'x2' & 2'x4' fixture.

#### **FEATURES**

- · Smooth Light Distribution
- High quality aluminum frame with great heat dissipation and low light degradation.
- 0-10V dimming compatible with many brands of dimmers.
- 5-Year Warranty



















### 2 X 2 FIXTURE





## 2 X 4 FIXTURE



| Order Code | Part Number  | Size  | Watts | Lumens | сст  | Input | Voltage |
|------------|--------------|-------|-------|--------|------|-------|---------|
| TR2240     | TR-22-3040-D | 2 x 2 | 30    | 3750   | 4000 | >80   | 120-277 |
| TR2250     | TR-22-3050-D | 2 x 2 | 30    | 3750   | 5000 | >80   | 120-277 |
| TR2440     | TR-24-5040-D | 2 x 4 | 50    | 6250   | 4000 | >80   | 120-277 |
| TR2450     | TR-24-5050-D | 2 x 4 | 50    | 6250   | 5000 | >80   | 120-277 |