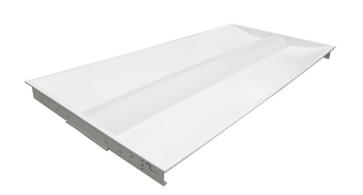

## 2 X 4 FIXTURE

| Order Code | Part Number  | Size  | Watts | Lumens | сст  | Input | Voltage |
|------------|--------------|-------|-------|--------|------|-------|---------|
| TR2240     | TR-22-3040-D | 2 x 2 | 30    | 3750   | 4000 | >80   | 120-277 |
| TR2250     | TR-22-3050-D | 2 x 2 | 30    | 3750   | 5000 | >80   | 120-277 |
| TR2440     | TR-24-5040-D | 2 x 4 | 50    | 6250   | 4000 | >80   | 120-277 |
| TR2450     | TR-24-5050-D | 2 x 4 | 50    | 6250   | 5000 | >80   | 120-277 |