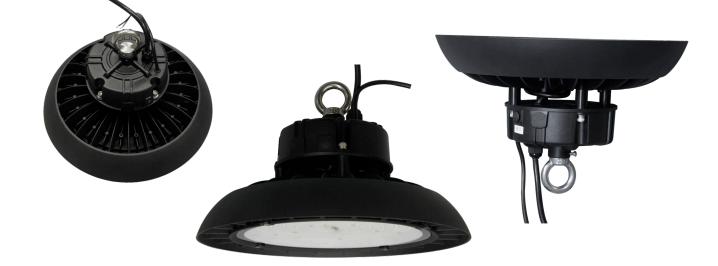

## **UFO High Bays**

## **UFO HIGH BAY SERIES**

The LEDS High-Bays are perfect for new construction, retrofit and lighting upgrade solutions. High output and top of the line specifications. Available in multiple wattage and lumen output configurations to meet any lighting application.

## **FEATURES**

- Philips LEDs for long Life.
- High efficiency dimmable driver.
- Multiple mounting options.
- Premium optics for even light distribution, utilization and control.
- 5-Year Warranty

Watts