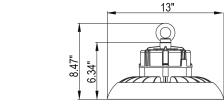

## **UFO High Bays**

## **UFO HIGH BAY SERIES**

The LEDS High-Bays are perfect for new construction, retrofit and lighting upgrade solutions. High output and top of the line specifications. Available in multiple wattage and lumen output configurations to meet any lighting application.