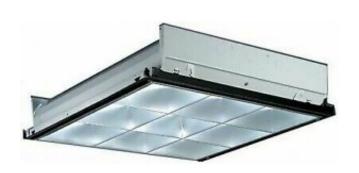

# 2X2 9 CELL LOUVERED PARABOLIC TROFFER FIXTURE

### **KEY FEATURES**

The 2x2 9-Cell Louvered Parabolic Troffer Fixture is designed for optimal light control, making it ideal for general office environments and open spaces. Its louvered parabolic design minimizes glare while providing uniform light distribution. Backed by a 5-year warranty, this fixture ensures long-term performance.

- INTENDED USE: Louvered parabolic luminaries for optical control in general office environments and open spaces.
- Lasts 45 years or 50,000 hours continuous use
- 2x2 9 Cell Troffer

#### **STOCK ORDERING INFORMATION**

| Part Number | Product Dimensions                         |
|-------------|--------------------------------------------|
| 22-9C-LED   | 24 x 23.7 x 5.4 in (60.9 x 60.1 x 13.7 cm) |