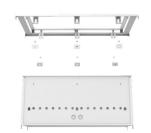

# RECESSED ADJUSTABLE TRI LIGHT

LAMPS NOT INCLUDED

# **KEY FEATURES**

The Recessed Adjustable Tri Light features a housing and plate design with three adjustable gimbal heads, offering precision lighting for a range of applications. Designed for use with PAR30 long neck lamps (not included), this fixture is ideal for retail, commercial, office, and residential spaces, providing versatile and targeted illumination in a sleek, recessed format.

# **SPECIFICATIONS**

- Designed for New or Remodel Construction in Drywall Ceilings or Lay-In Grid Ceilings
- Each Gimbals Adjustable Up to 60°
- Quick connect wiring Assembly
- 16 gauge steel powder coated housing

#### **DIMENSIONS**