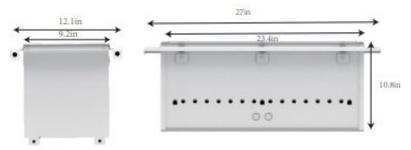

## STOCK ORDERING INFORMATION

| Part Number     | Fixture Size            | Lamp Type        |
|-----------------|-------------------------|------------------|
| ALT-3H-PAR30-LN | 23.43 x 9.17 x 10.79 in | Par 30 Long Neck |

#### **DIMENSIONS**