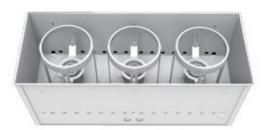

# RECESSED ADJUSTABLE TRI LIGHT

LAMPS NOT INCLUDED

# **KEY FEATURES**

The Recessed Adjustable Tri Light features a housing and plate design with three adjustable gimbal heads, offering precision lighting for a range of applications. Designed for use with PAR30 long neck lamps (not included), this fixture is ideal for retail, commercial, office, and residential spaces, providing versatile and targeted illumination in a sleek, recessed format.

# **SPECIFICATIONS**

- Designed for New or Remodel Construction in Drywall Ceilings or Lay-In Grid Ceilings
- Each Gimbals Adjustable Up to 60°
- Quick connect wiring Assembly
- 16 gauge steel powder coated housing