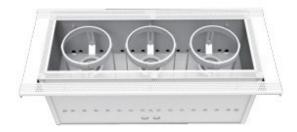

# RECESSED ADJUSTABLE TRI LIGHT

LAMPS NOT INCLUDED

# **KEY FEATURES**

The Recessed Adjustable Tri Light features a housing and plate design with three adjustable gimbal heads, offering precision lighting for a range of applications. Designed for use with PAR30 long neck lamps (not included), this fixture is ideal for retail, commercial, office, and residential spaces, providing versatile and targeted illumination in a sleek, recessed format.

# **SPECIFICATIONS**

- Designed for New or Remodel Construction in Drywall Ceilings or Lay-In Grid Ceilings
- Each Gimbals Adjustable Up to 60°
- Quick connect wiring Assembly
- 16 gauge steel powder coated housing