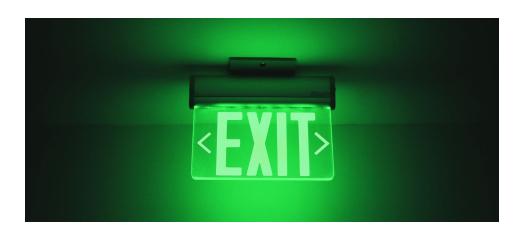

# **EDGE-LIT EXIT SIGN**

# TYPE L11A KEY FEATURES

This Edge-Lit Exit Sign combines modern aesthetics with dependable functionality. Equipped with 8 powerful Red or Green LEDs, it provides clear and energy-efficient illumination. Designed for durability, it offers up to 50,000 hours of continuous use or 45 years of operation, with a minimum 90-minute emergency runtime to ensure safety during power outages.