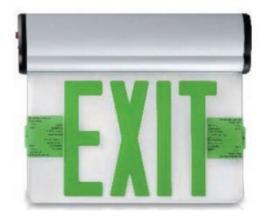

# **EDGE-LIT EXIT SIGN**

# TYPE L11A KEY FEATURES

This Edge-Lit Exit Sign combines modern aesthetics with dependable functionality. Equipped with 8 powerful Red or Green LEDs, it provides clear and energy-efficient illumination. Designed for durability, it offers up to 50,000 hours of continuous use or 45 years of operation, with a minimum 90-minute emergency runtime to ensure safety during power outages.