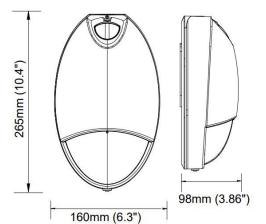

Energy Commission (CEC) Title 20 Compliant
- · RoHS compliant with no lead or mercury











# **STOCK ORDERING INFORMATION**

| Part Number   | Description                       | AC Mode |        | Emergency Mode |        | Input Voltage | Batterv               | Charging Time | Emergency |
|---------------|-----------------------------------|---------|--------|----------------|--------|---------------|-----------------------|---------------|-----------|
|               |                                   | Watts   | Lumens | Watts          | Lumens | input voitage | Dattery               | Charging Time | Run Time  |
| EMWP-12-50-MV | Bronze LED Emergency<br>Wall Pack | 12W     | 1100lm | 5W             | 430lm  | 120-277V      | 4.8V NiCad<br>battery | 24 hrs        | 90 mins   |







10.4 \* 6.4 \* 3.86 in (265 \* 160 \* 98mm)