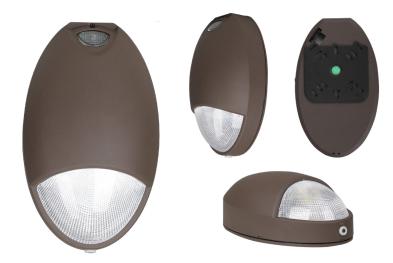

# **OUTDOOR EMERGENCY WALL PACK**

# **KEY FEATURES**

Introducing the outdoor emergency wall pack: a durable lighting solution with a die-cast aluminum housing, polycarbonate lens, mirror reflector, and photocell with self-diagnostics. It is IP65 protected, suitable for wet locations, and compliant with UL 924 and CEC Title 20 standards, making it an excellent choice for outdoor emergency lighting.

- · Photocell and self-diagnostic
- 12W 1100lm for AC mode | 5W 430lm for emergency mode
- · Suitable for Wet Locations
- IP65 protection
- UL 924 and CEC Title 20 Compliant