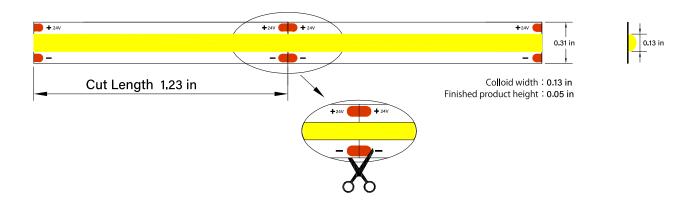

## **Electrical**

- DC24V
- Watt /m 14W/m
- LED Type: COB
- Cut length every 1.23"
- Operating Temperature: -4°F (-20°C) to 113°F (45°C)

## **STOCK ORDERING INFORMATION**

| Part Number    | Size           | LED Qty/m      | Lumen  | сст   | Input Current | Watt /m | Input Voltage | CRI      |
|----------------|----------------|----------------|--------|-------|---------------|---------|---------------|----------|
| TP-IP65-4K-10M | 196.8" x 0.31" | 528 chip/meter | 1600lm | 4000K | 0.58A/m       | 14W/m   | 24V           | 90 (min) |