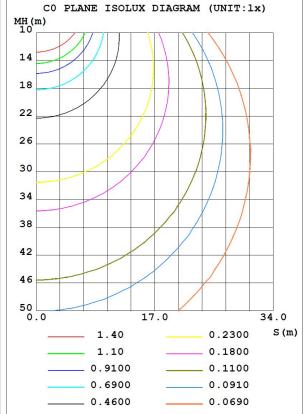

Data**

- cULus Certified, Wet Location, IP65
- · RoHS compliant with no lead or mercury









## **STOCK ORDERING INFORMATION**

| Part Number    | Size           | LED Qty/m      | Lumen  | сст   | Input Current | Watt /m | Input Voltage | CRI      |
|----------------|----------------|----------------|--------|-------|---------------|---------|---------------|----------|
| TP-IP65-4K-10M | 196.8" x 0.31" | 528 chip/meter | 1600lm | 4000K | 0.58A/m       | 14W/m   | 24V           | 90 (min) |

# **DIMENSIONS**



LEDS, LLC

email: orders@LEDS-LLC.com | LEDS-LLC.com

## **ACCESSORIES**



6" Power Cord Part # T601



Coupling Part # T602



24V LED Driver IP67, Class 2 24V 1.5A Part # LPV-35-24



6.6ft V Shape LED Aluminum Channel System Part # CH02-M2-P20





## **PHOTOMETRICS**