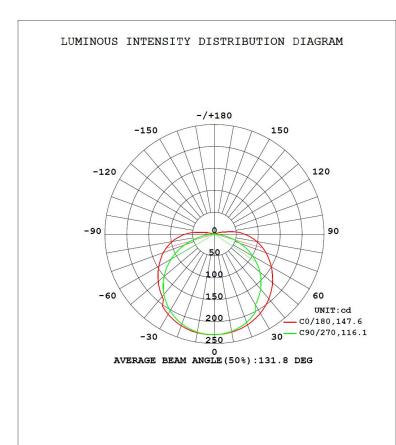

st Data**

- cULus Certified, Wet Location, IP65
- · RoHS compliant with no lead or mercury









## **STOCK ORDERING INFORMATION**

| Part Number    | Size           | LED Qty/m      | Lumen  | сст   | Input Current | Watt /m | Input Voltage | CRI      |
|----------------|----------------|----------------|--------|-------|---------------|---------|---------------|----------|
| TP-IP65-4K-10M | 196.8" x 0.31" | 528 chip/meter | 1600lm | 4000K | 0.58A/m       | 14W/m   | 24V           | 90 (min) |

# **DIMENSIONS**



LEDS, LLC

email: orders@LEDS-LLC.com | LEDS-LLC.com

## **ACCESSORIES**



6" Power Cord Part # T601



Coupling Part # T602



24V LED Driver IP67, Class 2 24V 1.5A Part # LPV-35-24



6.6ft V Shape LED Aluminum Channel System Part # CH02-M2-P20





## **PHOTOMETRICS**