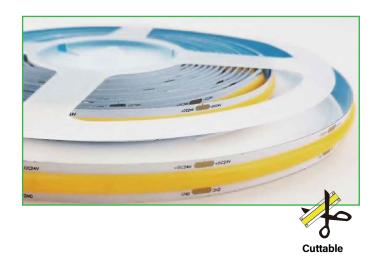

# COB LED TAPE LIGHT

## **KEY FEATURES**

Introducing our advanced LED Tape Light, designed with superior bending resistance and an adhesive back. This dotless tape light features 528 chips per meter on a 10mm PCB, ensuring consistent illumination without shadows. With enhanced heat conductivity, this LED tape light offers excellent thermal management. It is an ideal choice for various applications, including undercabinet lighting, retail displays, and home theaters.

- · Strong bending resistance
- 528 chips per meter on a 10mm PCB, dotless design
- Minimal impact on performance if one chip fails
- · Elegant appearance with anti-static properties
- Ideal for LED lighting applications to avoid multiple shadows
- · Higher heat conductivity for better thermal management