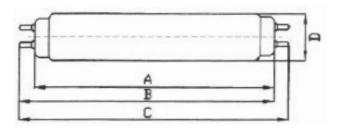

## **DIMENSIONS**

| Order Code | A       | В       | С       | D       |
|------------|---------|---------|---------|---------|
| T51113     | 23.2 in | 23.5 in | 23.7 in | 1.02 in |