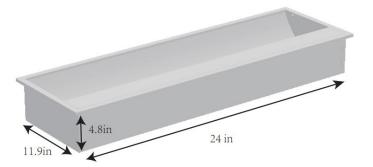

## **STOCK ORDERING INFORMATION**

| Order Code | Product Dimensions | Description |
|------------|--------------------|-------------|
| WW1-LEDS   | 24 x 11.9 x 4.8 in | Wall Wash   |