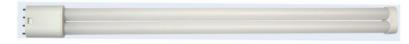

| DATE:   | PROJECT: |
|---------|----------|
| TYPE:   | NOTES:   |
| PART #: |          |

# WALL WASH

### **KEY FEATURES**

Designed for seamless compatibility with PLL tubes, this housing ensures optimal wall illumination. Durable and easy to install, it's perfect for highlighting architectural features and creating uniform light distribution.

#### Warranty

5-Year Standard Warranty. See terms at: LEDS-LLC.com







#### **Certifications & Test Data**

RoHS compliant with no lead or mercury





## **STOCK ORDERING INFORMATION**

| Order Code | Product Dimensions | Description |
|------------|--------------------|-------------|
| WW1-LEDS   | 24 x 11.9 x 4.8 in | Wall Wash   |

## Compatible with Tube: PLL1480/PLL1481